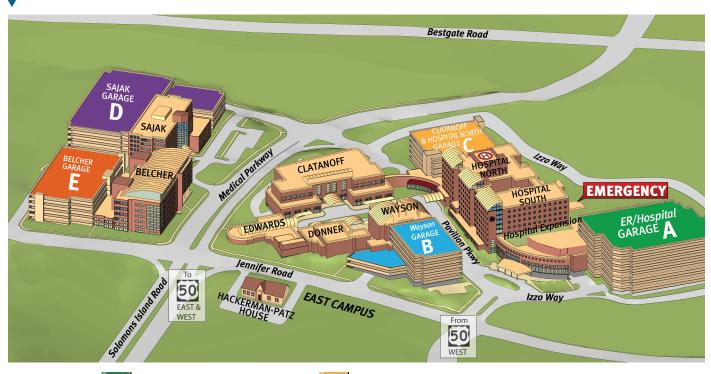

# **Parking Options at AAMC**

# Use Garage $\mathbf{A}$ for:

### **Hospital Pavilion South**

Surgery - 2nd floor

### From Annapolis and the Eastern Shore

Route 50 West to Jennifer Road, Exit 23A. Continue straight on to Pavilion Parkway. Make immediate right onto Izzo Way. Follow signs to GARAGE A.

### From Washington, D.C., and Points West

Route 50 East to Parole, Exit 23. Bear right onto West Street. Turn right on Jennifer Road. Cross over Medical Parkway. Turn left on Pavilion Parkway. Make immediate right onto Izzo Way. Follow signs to GARAGE A.

### From Baltimore

Route 97 to Route 50 East to Parole, Exit 23 Bear right onto West Street. Turn right on Jennifer Road. Cross over Medical Parkway. Turn left on Pavilion Parkway. Make immediate right onto Izzo Way. Follow signs to GARAGE A.

## Use Garage for:

### **Hospital Pavilion North**

- Endoscopy 1st floor
- Interventional Radiology 2nd floor
- Cardiac Catheterization Lab 2nd floor
- Pain Services 2nd floor
- Edwards Surgical Pavilion

### From Annapolis and the Eastern Shore

Route 50 West to Jennifer Road, Exit 23A Turn left at the light on to Jennifer Road. Turn right at the light on Medical Parkway. Turn right at the next light. Park in GARAGE C.

#### From Washington, D.C., and Points West

Route 50 East to Parole exit (Exit 23). Bear right onto West Street. Turn right onto Jennifer Road. Turn left at traffic light onto Medical Parkway. Turn right at the next light. Park in GARAGE C.

#### From Baltimore

Route 97 South to Route 50 East to Parole exit (Exit 23). Turn right onto West Street then right onto Jennifer Road. Turn left at traffic light onto Medical Parkway. Turn right at the next light. Park in GARAGE C.